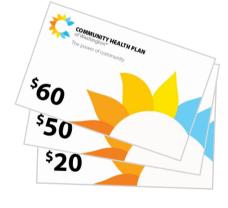

## Improved ChildrenFirst™ benefit

This is one of our most popular Apple Health (Medicaid) benefits and many AH members (and navigators) ask about it. Now it just got a whole better. Pregnant members can now earn \$100 in gift cards for prenatal visits and a \$50 gift card for a postpartum checkup. Plus, parents can earn a \$20 gift card every time their child goes in for a well-child checkup, until they turn 18. More details at <a href="https://www.chpw.org/navigator/childrenfirst-program/">https://www.chpw.org/navigator/childrenfirst-program/</a>